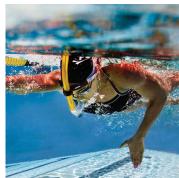

### IMPROVES STROKE EFFICIENCY

Corrects body alignment and stroke technique

## PRODUCT DESCRIPTION

Allows swimmers to focus on freestyle stroke technique without the interruption of turning the head to breathe. The curved design promotes proper head position and body alignment to maximize stroke efficiency. Reinforced stability allows for full range of motion at all speeds, including flip turns.