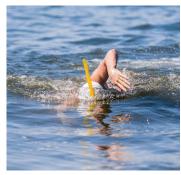

# STABILITY DURING MULTIPLE STROKES

Stays in place for butterfly, breaststroke and freestyle (including flip turns)

## PRODUCT DESCRIPTION

Allows swimmers to focus on freestyle stroke technique without the interruption of turning the head to breathe. The curved design promotes proper head position and body alignment to maximize stroke efficiency. Reinforced stability allows for full range of motion at all speeds, including flip turns.