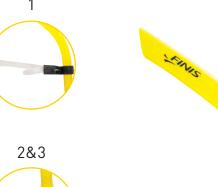

Designed to build lung endurance and allow swimmers to focus on stroke technique.

TECHNICAL / SNORKELS

1 ADJUSTABLE HEAD BRACKET
Makes for quick strap
adjustment and a universal fit

ONE-WAY PURGE VALVE

Allows water to flow out of the tube without entering the mouthpiece

3 COMFORTABLE SILICONE
MOUTHPIECE
Made with a soft and flexible
medical-grade silicone