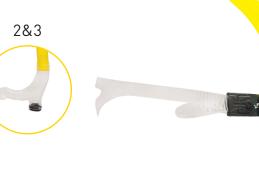

Designed to build lung endurance and allow swimmers to focus on stroke technique.

TECHNICAL / SNORKELS

1 ADJUSTABLE HEAD BRACKET
Makes for quick strap
adjustment and a universal fit

ONE-WAY PURGE VALVE

Allows water to flow out of the tube without entering the mouthpiece

3 COMFORTABLE SILICONE
MOUTHPIECE
Made with a soft and flexible
medical-grade silicone