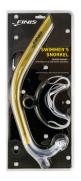

## **INVENTORY DETAILS**

Swimmer's Snorkel: packaging, side view

Swimmer's Snorkel:

packaging,
back view

| STYLE/COLOR | UNIT              | LENGTH | WIDTH | HEIGHT | WEIGHT | ITEM #          | UPC CODE     | CASE QTY |
|-------------|-------------------|--------|-------|--------|--------|-----------------|--------------|----------|
| YELLOW      | METRIC (CM/KGS)   | 51     | 6     | 21     | 0.42   | 1.05.009.50     | 616323201910 | 6        |
|             | IMPERIAL (IN/LBS) | 20.08  | 2.36  | 8.27   | 0.93   |                 |              |          |
| PINK        | METRIC (CM/KGS)   | 51     | 6     | 21     | 0.42   | 1.05.009.112.50 | 616323200630 | 6        |
|             | IMPERIAL (IN/LBS) | 20.08  | 2.36  | 8.27   | 0.93   |                 |              |          |