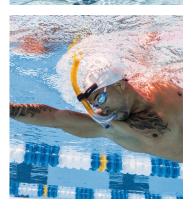

#### INCREASES AEROBIC CAPACITY

Builds lung endurance and strength to increase VO2 max

## PRODUCT DESCRIPTION

Allows swimmers to focus on freestyle stroke technique without the interruption of turning the head to breathe. The curved design promotes proper head position and body alignment to maximize stroke efficiency. Reinforced stability allows for full range of motion at all speeds, including flip turns.