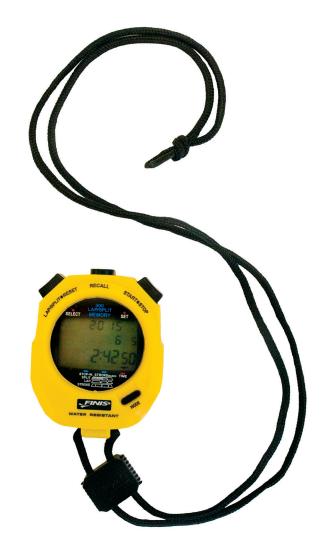

## 3X300 STOPWATCH | 300 SPLIT MEMORY STOPWATCH

## #1.30.040

**300 DUAL-SPLIT MEMORY** Allows for 300 splits and review of both cumulative and lap splits

**CONSTANT REVIEW** Allows for review of the current memory while taking splits. No need to stop the watch to review memory

CONTINUOUS DISPLAY OF EVENT AND LAP RUNNING TIME

Clearly displays cumulative running time and current lap running time

STROKE/STRIDE RATE MODE

Automatically calculates stroke/stride rate. Programmed for every 3rd stroke/stride

SPLIT COUNTER

Clearly displays the current split and how many splits have been taken

## **PRODUCT DESCRIPTION**

Allows user to take 300 splits and review both cumulative and lap splits on a three-line LCD display. Easy-to-read running times, current lap time and cumulative splits.

FINIS, Inc. FINISswim.com USA 925.454.0111 | EU +359 2 936 86 36