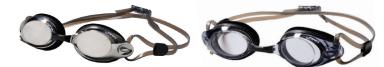

MULTI-MIRROR (130)

SILVER MIRROR (241)

SMOKE (239)

## COLOR WAYS

- MULTI-MIRROR (130)
- SILVER MIRROR (241)
- SMOKE (239)

DUAL SILICONE STRAP Distributes pressure evenly around head