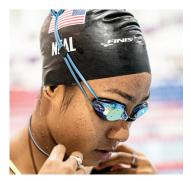

## **PRODUCT DESCRIPTION**

The Bolt Goggles are designed with silicone eye gaskets to provide a watertight seal - Creating the most comfortable competitive goggle. Designed to be worn in both practice and competition, the adjustable split-strap distributes pressure evenly around the head. The Bolt goggles come with three interchangeable nosepieces and an adjustable strap for a universal fit.