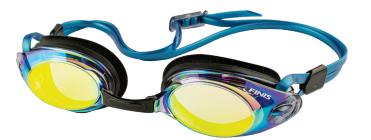

## **BOLT |** SLEEK RACING GOGGLES

CUSTOM FIT Three Interchangable nose pieces to accommodate all face shapes

LOW PROFILE LENSES Designed for competition to reduce drag and increase speed

SILICONE GASKET provides added comfort and a watertight seal

## **PRODUCT DESCRIPTION**

The Bolt Goggles are designed with silicone eye gaskets to provide a watertight seal - Creating the most comfortable competitive goggle. Designed to be worn in both practice and competition, the adjustable split-strap distributes pressure evenly around the head. The Bolt goggles come with three interchangeable nosepieces and an adjustable strap for a universal fit.

## COLOR WAYS

- MULTI-MIRROR (130)
- SILVER MIRROR (241)
- SMOKE (239)

DUAL SILICONE STRAP Distributes pressure evenly around head