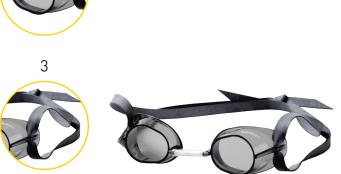

#### Designed for training & competition

1&2

TRADITIONAL HARD FRAME 2 Lenses fit around eye sockets for a watertight seal

OPTIMAL VISIBILITY Gasketless frame provides greater peripheral vision

all face shapes

### PRODUCT DESCRIPTION

Gasketless frame sits directly around eyes to create the most secure competitive goggle. The hand-assembled nosepiece and adjustable strap make for a completely customized fit.