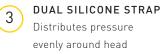

#### Designed for training & competition

1&2

TRADITIONAL HARD FRAME 2 Lenses fit around eye sockets for a watertight seal

OPTIMAL VISIBILITY Gasketless frame provides greater peripheral vision

all face shapes